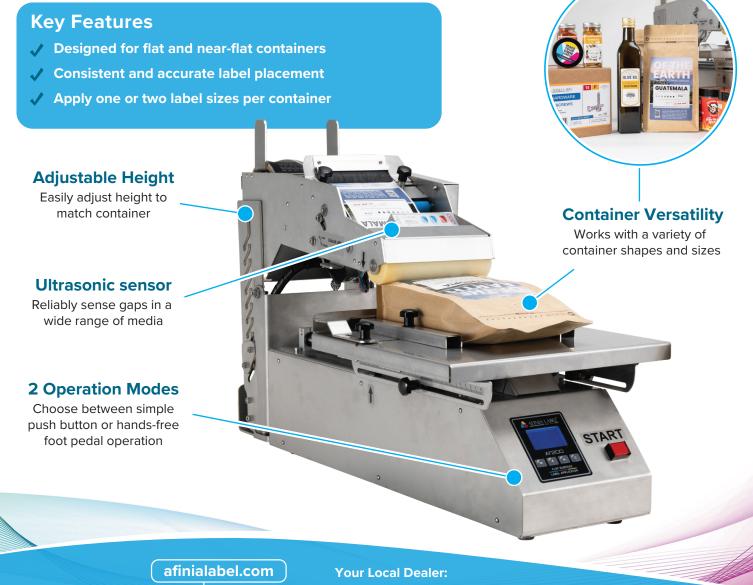

### AF200 Flat Surface Label Applicator Easily and consistently apply labels to flat objects

The AF200 is a semi-automatic labeling machine designed for applying labels to flat-surfaced containers. Labels are easily applied with a simple push of a button, or with the included foot pedal.

Intuitive setup and operation allows for perfect placement. The ultrasonic media sensor is easily trained to detect gaps in a wider range of media than mechanical flag sensors common in other applicators, allowing the AF200 to perform consistently—even on thin materials. Labels are affixed evenly, efficiently, and with consistent accuracy.