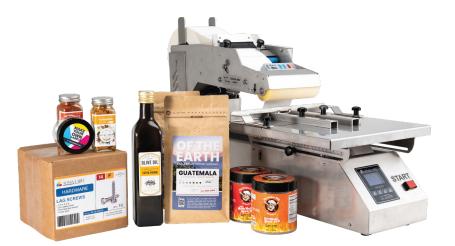

### AF200 Flat Surface Label Applicator Easily and consistently apply labels to flat objects

The AF200 is a semi-automatic labeling machine designed for applying labels to flat-surfaced containers. Labels are easily applied with a simple push of a button, or with the included foot pedal.

Intuitive setup and operation allows for perfect placement. The ultrasonic media sensor is easily trained to detect gaps in a wider range of media than mechanical flag sensors common in other applicators, allowing the AF200 to perform consistently—even on thin materials. Labels are affixed evenly, efficiently, and with consistent accuracy.