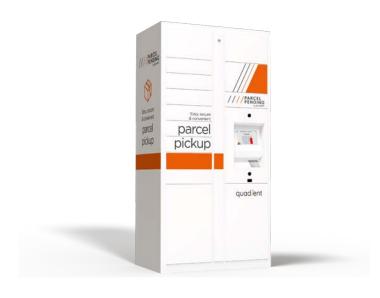

The Parcel Pending by Quadient Indoor and Outdoor Lockers ensure an automated and secure solution for package collection, drop-off, and returns. Our easy-to-use interface lets you track parcels and notify delivery recipients in real-time. Pick-up and delivery take seconds, and lockers can be made accessible 24/7 for a convenient self-service experience.

## Secure parcel storage

The Parcel Pending Standard is constructed with a robust steel design to ensure all parcels are secure. Packages can only be retrieved using a one-time PIN or barcode provided to the recipient via email, SMS, or on the mobile application. Access to lockers can be made available 24/7 for convenient self-service collection and returns.

## Parcel Pending Standard Indoor and Outdoor Locker Solutions

Parcel Pending by Quadient's indoor and outdoor locker systems are designed and engineered specifically to meet your package volume needs. Regardless of the available space or design of your area, our talented engineering team will collaborate with you to create an electronic locker solution that maximizes the space you have available.