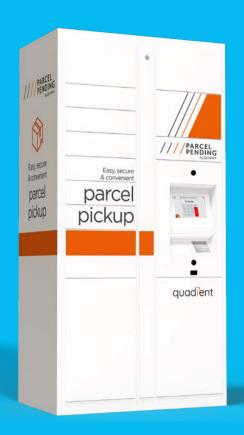

## Secure parcel storage

The Parcel Pending Standard is constructed with a robust steel design to ensure all parcels are secure. Packages can only be retrieved using a one-time PIN or barcode provided to the recipient via email, SMS, or on the mobile application. Access to lockers can be made available 24/7 for convenient self-service collection and returns.

## Parcel Pending Standard Indoor and Outdoor Locker Solutions

Parcel Pending by Quadient's indoor and outdoor locker systems are designed and engineered specifically to meet your package volume needs. Regardless of the available space or design of your area, our talented engineering team will collaborate with you to create an electronic locker solution that maximizes the space you have available.

#### Built with Durability in Mind

Double-reinforced 18-guage, rolled steel construction; weatherproof, outdoor, UV-rated screen technology.