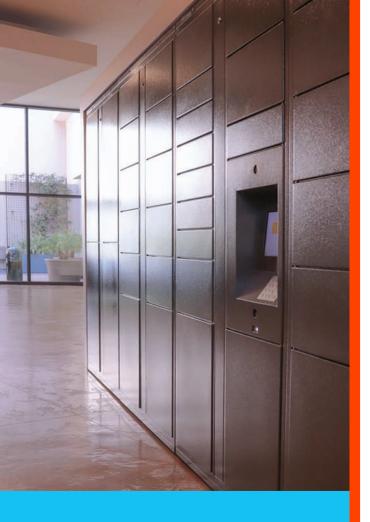

The Parcel Pending by Quadient Indoor and Outdoor Lockers ensure an automated and secure solution for package collection, drop-off, and returns. Our easy-to-use interface lets you track parcels and notify delivery recipients in real-time. Pick-up and delivery take seconds, and lockers can be made accessible 24/7 for a convenient self-service experience.

## Secure parcel storage

The Parcel Pending Standard is constructed with a robust steel design to ensure all parcels are secure. Packages can only be retrieved using a one-time PIN or barcode provided to the recipient via email, SMS, or on the mobile application. Access to lockers can be made available 24/7 for convenient self-service collection and returns.

## Parcel Pending Standard Indoor and Outdoor Locker Solutions

Parcel Pending by Quadient's indoor and outdoor locker systems are designed and engineered specifically to meet your package volume needs. Regardless of the available space or design of your area, our talented engineering team will collaborate with you to create an electronic locker solution that maximizes the space you have available.