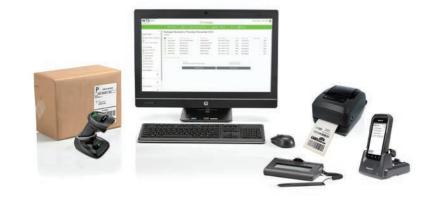

# Web Tracking System (WTS)

Quadient's Web Tracking System (WTS) is a cloud-based solution that provides visibility into your internal delivery processes by integrating with your existing mail tracking system. WTS offers real-time insight on parcels and mail from transit to final delivery.