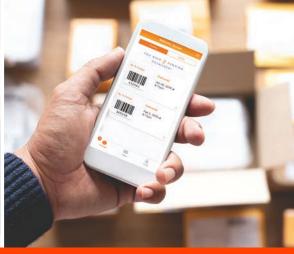

The Parcel Pending by Quadient Indoor and Outdoor Lockers ensure an automated and secure solution for package collection, drop-off, and returns. Our easy-to-use interface lets you track parcels and notify delivery recipients in real-time. Pick-up and delivery take seconds, and lockers can be made accessible 24/7 for a convenient self-service experience.

# Web Tracking System (WTS)

Quadient's Web Tracking System (WTS) is a cloud-based solution that provides visibility into your internal delivery processes by integrating with your existing mail tracking system. WTS offers real-time insight on parcels and mail from transit to final delivery.