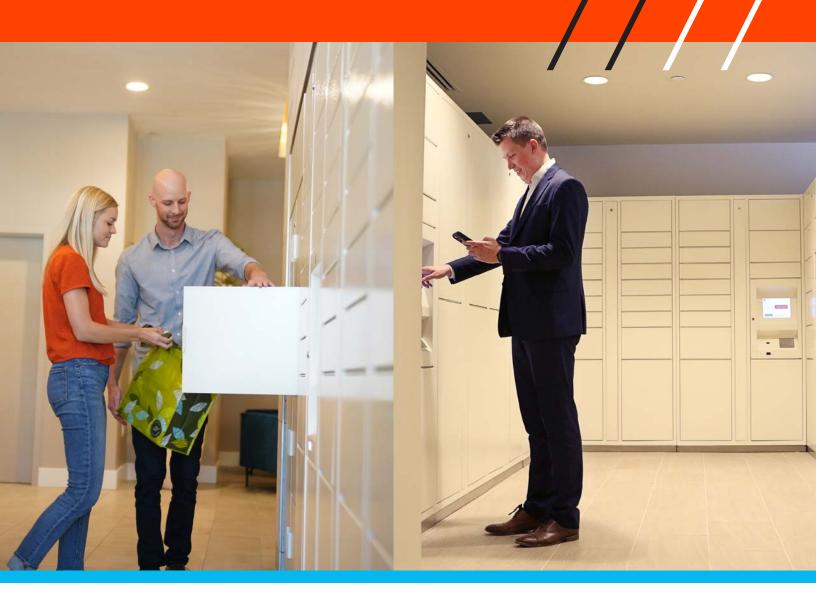

The Parcel Pending by Quadient Indoor and Outdoor Lockers ensure an automated and secure solution for package collection, drop-off, and returns. Our easy-to-use interface lets you track parcels and notify delivery recipients in real-time. Pick-up and delivery take seconds, and lockers can be made accessible 24/7 for a convenient self-service experience.

## Secure parcel storage

The Parcel Pending Standard is constructed with a robust steel design to ensure all parcels are secure. Packages can only be retrieved using a one-time PIN or barcode provided to the recipient via email, SMS, or on the mobile application. Access to lockers can be made available 24/7 for convenient self-service collection and returns.