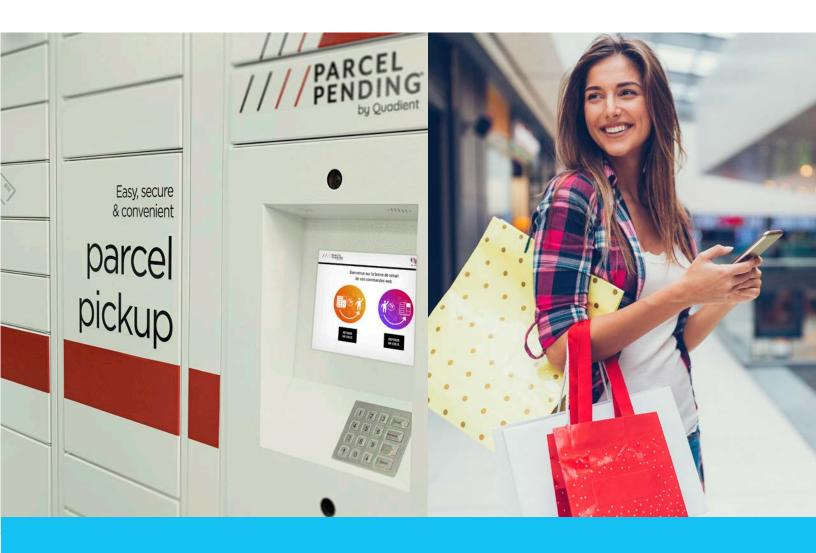

## Secure parcel storage

The Parcel Pending Standard is constructed with a robust steel design to ensure all parcels are secure. Packages can only be retrieved using a one-time PIN or barcode provided to the recipient via email, SMS, or on the mobile application. Access to lockers can be made available 24/7 for convenient self-service collection and returns.

## Parcel Pending Standard Indoor and Outdoor Locker Solutions

Parcel Pending by Quadient's indoor and outdoor locker systems are designed and engineered specifically to meet your package volume needs. Regardless of the available space or design of your area, our talented engineering team will collaborate with you to create an electronic locker solution that maximizes the space you have available.