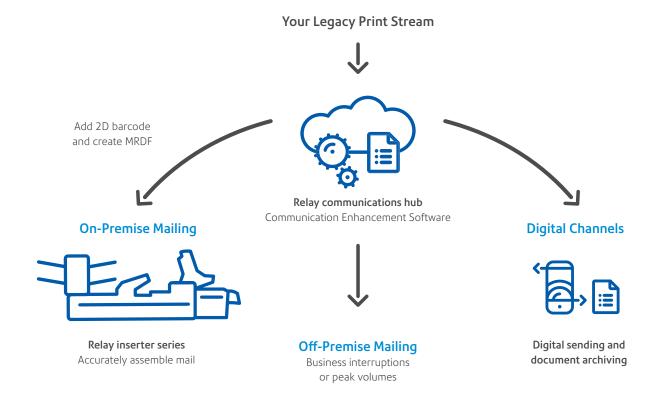

# Protecting private customer data is easier than you think

When it comes to your customers' personal information, "good enough" is never good enough. Fortunately, adding the security of 2D barcodes to documents and file-based processing to your workflow is simple with the Relay communications hub.

Using existing print streams, this web-based software allows you to add 2D barcodes and create the Mail Run Data File (MRDF) for file-based processing, without redesigning your documents.

# Keep your mail moving without the worry

By working together, the Relay 7000/8000 inserters and the Relay communications hub provide you with best-in-class data privacy and workflow safeguards. In the event of an unexpected business interruption

or production capacity overflow, the Relay communications hub dynamically moves your work offsite so your mail doesn't stop.