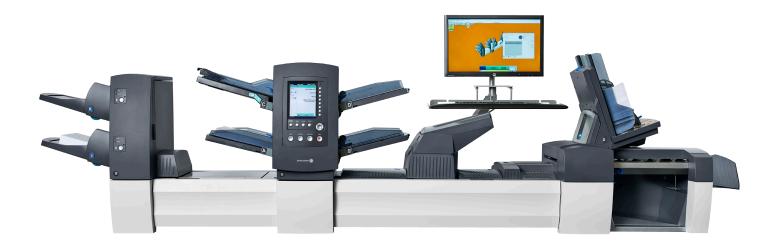

Relay<sup>™</sup> 7000/8000 inserters

The Relay 7000 and 8000 inserters are specifically designed to provide custom, reliable processing of up to 200,000 pieces a month at high speed. So you can be confident you're not just sending your mail out on time, but you're sending the right information to the right customer.

## Take on even the most complex mailings

You shouldn't have to tailor your mail programs to the limitations of your equipment. The Relay 7000/8000 inserters provide the flexibility to insert pages into letter-sized or flat envelopes in the same mail run without stopping the machine. Even better, setup is easy and fast.