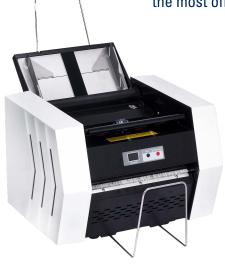

# ES2500

the most office friendly desktop pressure sealer

no envelope needed seals single-sheet self mailers a **greener** way to **mail**®

**Perfect Sealing Quality Easy** 

**Easy To Maintain** 

**Low Noise Level** 

## PERFECT SEALING QUALITY &

The ES2500 offers the most advanced pressure sealing technology with lightweight, excellent sealing quality and

Innovative and exclusive angled seal technology provides superior sealing capabilities.

## **COMPACT & DYNAMIC DESIGN**

Advanced technology sealing system allows for compact design which saves valuable workspace.

|    | SPEED        | 3,000 Forms Per Hour. Perfect For Low Volumes.  |
|----|--------------|-------------------------------------------------|
| 0  | INPUT TRAY   | Up To 70 28# Pressure Seal Forms                |
| Ŧ  | DUTY CYCLE   | Up To 15,000 Forms Per Month. Hundreds Per Day. |
| 5  | FOLD SETTING | 11" Z, V, C; 14" Z, V, EZ                       |
| 4  | FORM SIZES   | Depth - Up to 14" / Width - Up to 9"            |
| נט | NOISE LEVEL  | Less than 45 db                                 |
| e  | WEIGHT       | 48 Lbs.                                         |
| S  | DIMENSIONS   | 13 x 15 x 11 In. (W x L x H)                    |