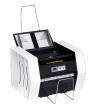

# ES2500

the most office friendly desktop pressure sealer

no envelope needed seals single-sheet self mailers a **greener** way to **mail**®

**Perfect Sealing Quality Easy** 

**Easy To Maintain** 

**Low Noise Level** 

## PERFECT SEALING QUALITY &

The ES2500 offers the most advanced pressure sealing technology with lightweight, excellent sealing quality and

Innovative and exclusive angled seal technology provides superior sealing capabilities.

## **COMPACT & DYNAMIC DESIGN**

Advanced technology sealing system allows for compact design which saves valuable workspace.

|    | SPEED        | 3,000 Forms Per Hour. Perfect For Low Volumes.  |
|----|--------------|-------------------------------------------------|
| 0  | INPUT TRAY   | Up To 70 28# Pressure Seal Forms                |
| Ŧ  | DUTY CYCLE   | Up To 15,000 Forms Per Month. Hundreds Per Day. |
| 5  | FOLD SETTING | 11" Z, V, C; 14" Z, V, EZ                       |
| 4  | FORM SIZES   | Depth - Up to 14" / Width - Up to 9"            |
| נט | NOISE LEVEL  | Less than 45 db                                 |
| e  | WEIGHT       | 48 Lbs.                                         |
| S  | DIMENSIONS   | 13 x 15 x 11 In. (W x L x H)                    |