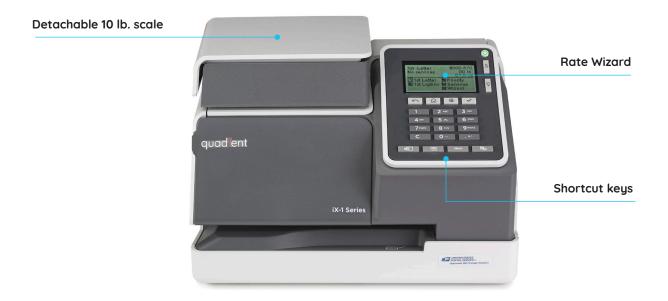

#### Greater weighing capacity for mail and parcels

The iX-1 is equipped with a 10-pound scale that may be removed to accurately weigh larger items. Weigh a wide range of mail, including letters, flats, small parcels and more. From postcards to packages, this scale handles it all.

#### Rate Wizard simplifies postage rate selection

The Rate Wizard simplifies the process of selecting the correct postal rate and class for your items. With clear step-by-step instructions, the selection process has never been easier.

#### Eliminate keystrokes with shortcut keys

Shortcut keys are easy to program and save time enabling you to create one-touch access to your most frequently used rates and services. Choose the most commonly used postal rates as well as customize and save the settings for your most frequent jobs.